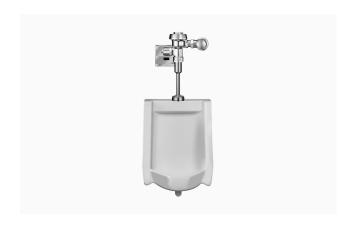

### **DESCRIPTION**

SU-1009 Urinal and ROYAL 186 ESS Flushometer.

## **COMPONENTS**

Flushometer: Code 3452626Urinal: Code 1101009

## **DETAILS**

• Flush Volume: 0.25 gpf (0.9 Lpf)

• Nominal Dimensions: 14  $\frac{1}{4}$ " × 17  $\frac{1}{4}$ " × 25  $\frac{1}{2}$ " (362 × 438 × 648mm)

## **FLUSHOMETER FEATURES**

- Sweat Solder Adapter w/Cover Tube and Cast Wall Flange w/Set Screw
- OPTIMA® EL-1500 Self-Adaptive Infrared Sensor with Indicator Light
- Non-Hold-Open Integral Solenoid Operator, Fixed Metering Bypass and No External Volume Adjustment to Ensure Water Conservation
- High Back Pressure Vacuum Breaker Flush Connection with One-Piece Bottom Hex Coupling Nut, Spud Coupling and Flange for 3/4" Top Spud
- Stop Seat and Vacuum Breaker molded from PERMEX® Rubber Compound for Chloramine Resistance
- Quiet, Exposed, Dual Filtered Diaphragm Assembly, Chrome Plated Urinal
- 3/4" I.P.S. Screwdriver Bak-Chek® Angle Stop with Vandal Resistant Stop Cap
- Infrared Sensor with Multiple-focused, Lobular Sensing Fields for high and low target detection

# **FIXTURE FEATURES**

- White Vitreous China
- Washdown flushing action
- Integral flushing rim
- ¾" I.P.S. top spud inlet
- 2" NPT outlet flange
- Vandal resistant strainer assembly included
- All mounting hardware included
- 100% factory flush tested