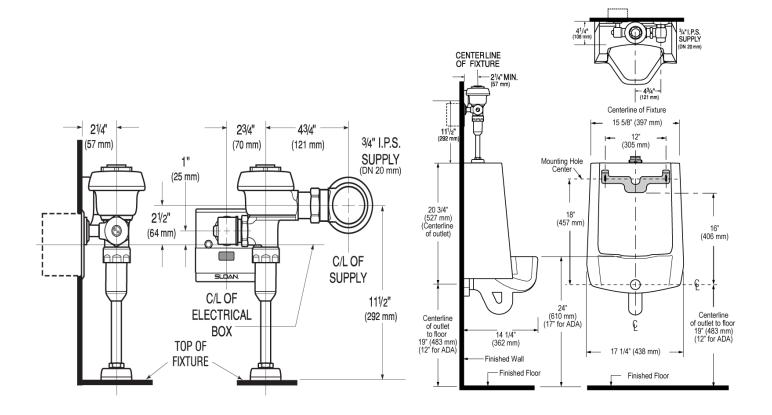

## **DETAILS**

• Flush Volume: 0.25 gpf (0.9 Lpf)

• Nominal Dimensions: 14  $\frac{1}{4}$ " × 17  $\frac{1}{4}$ " × 25  $\frac{1}{2}$ " (362 × 438 × 648mm)

# **ROUGH-IN**

Phone: 800.982.5839 • Fax: 800.447.8329 • sloan.com